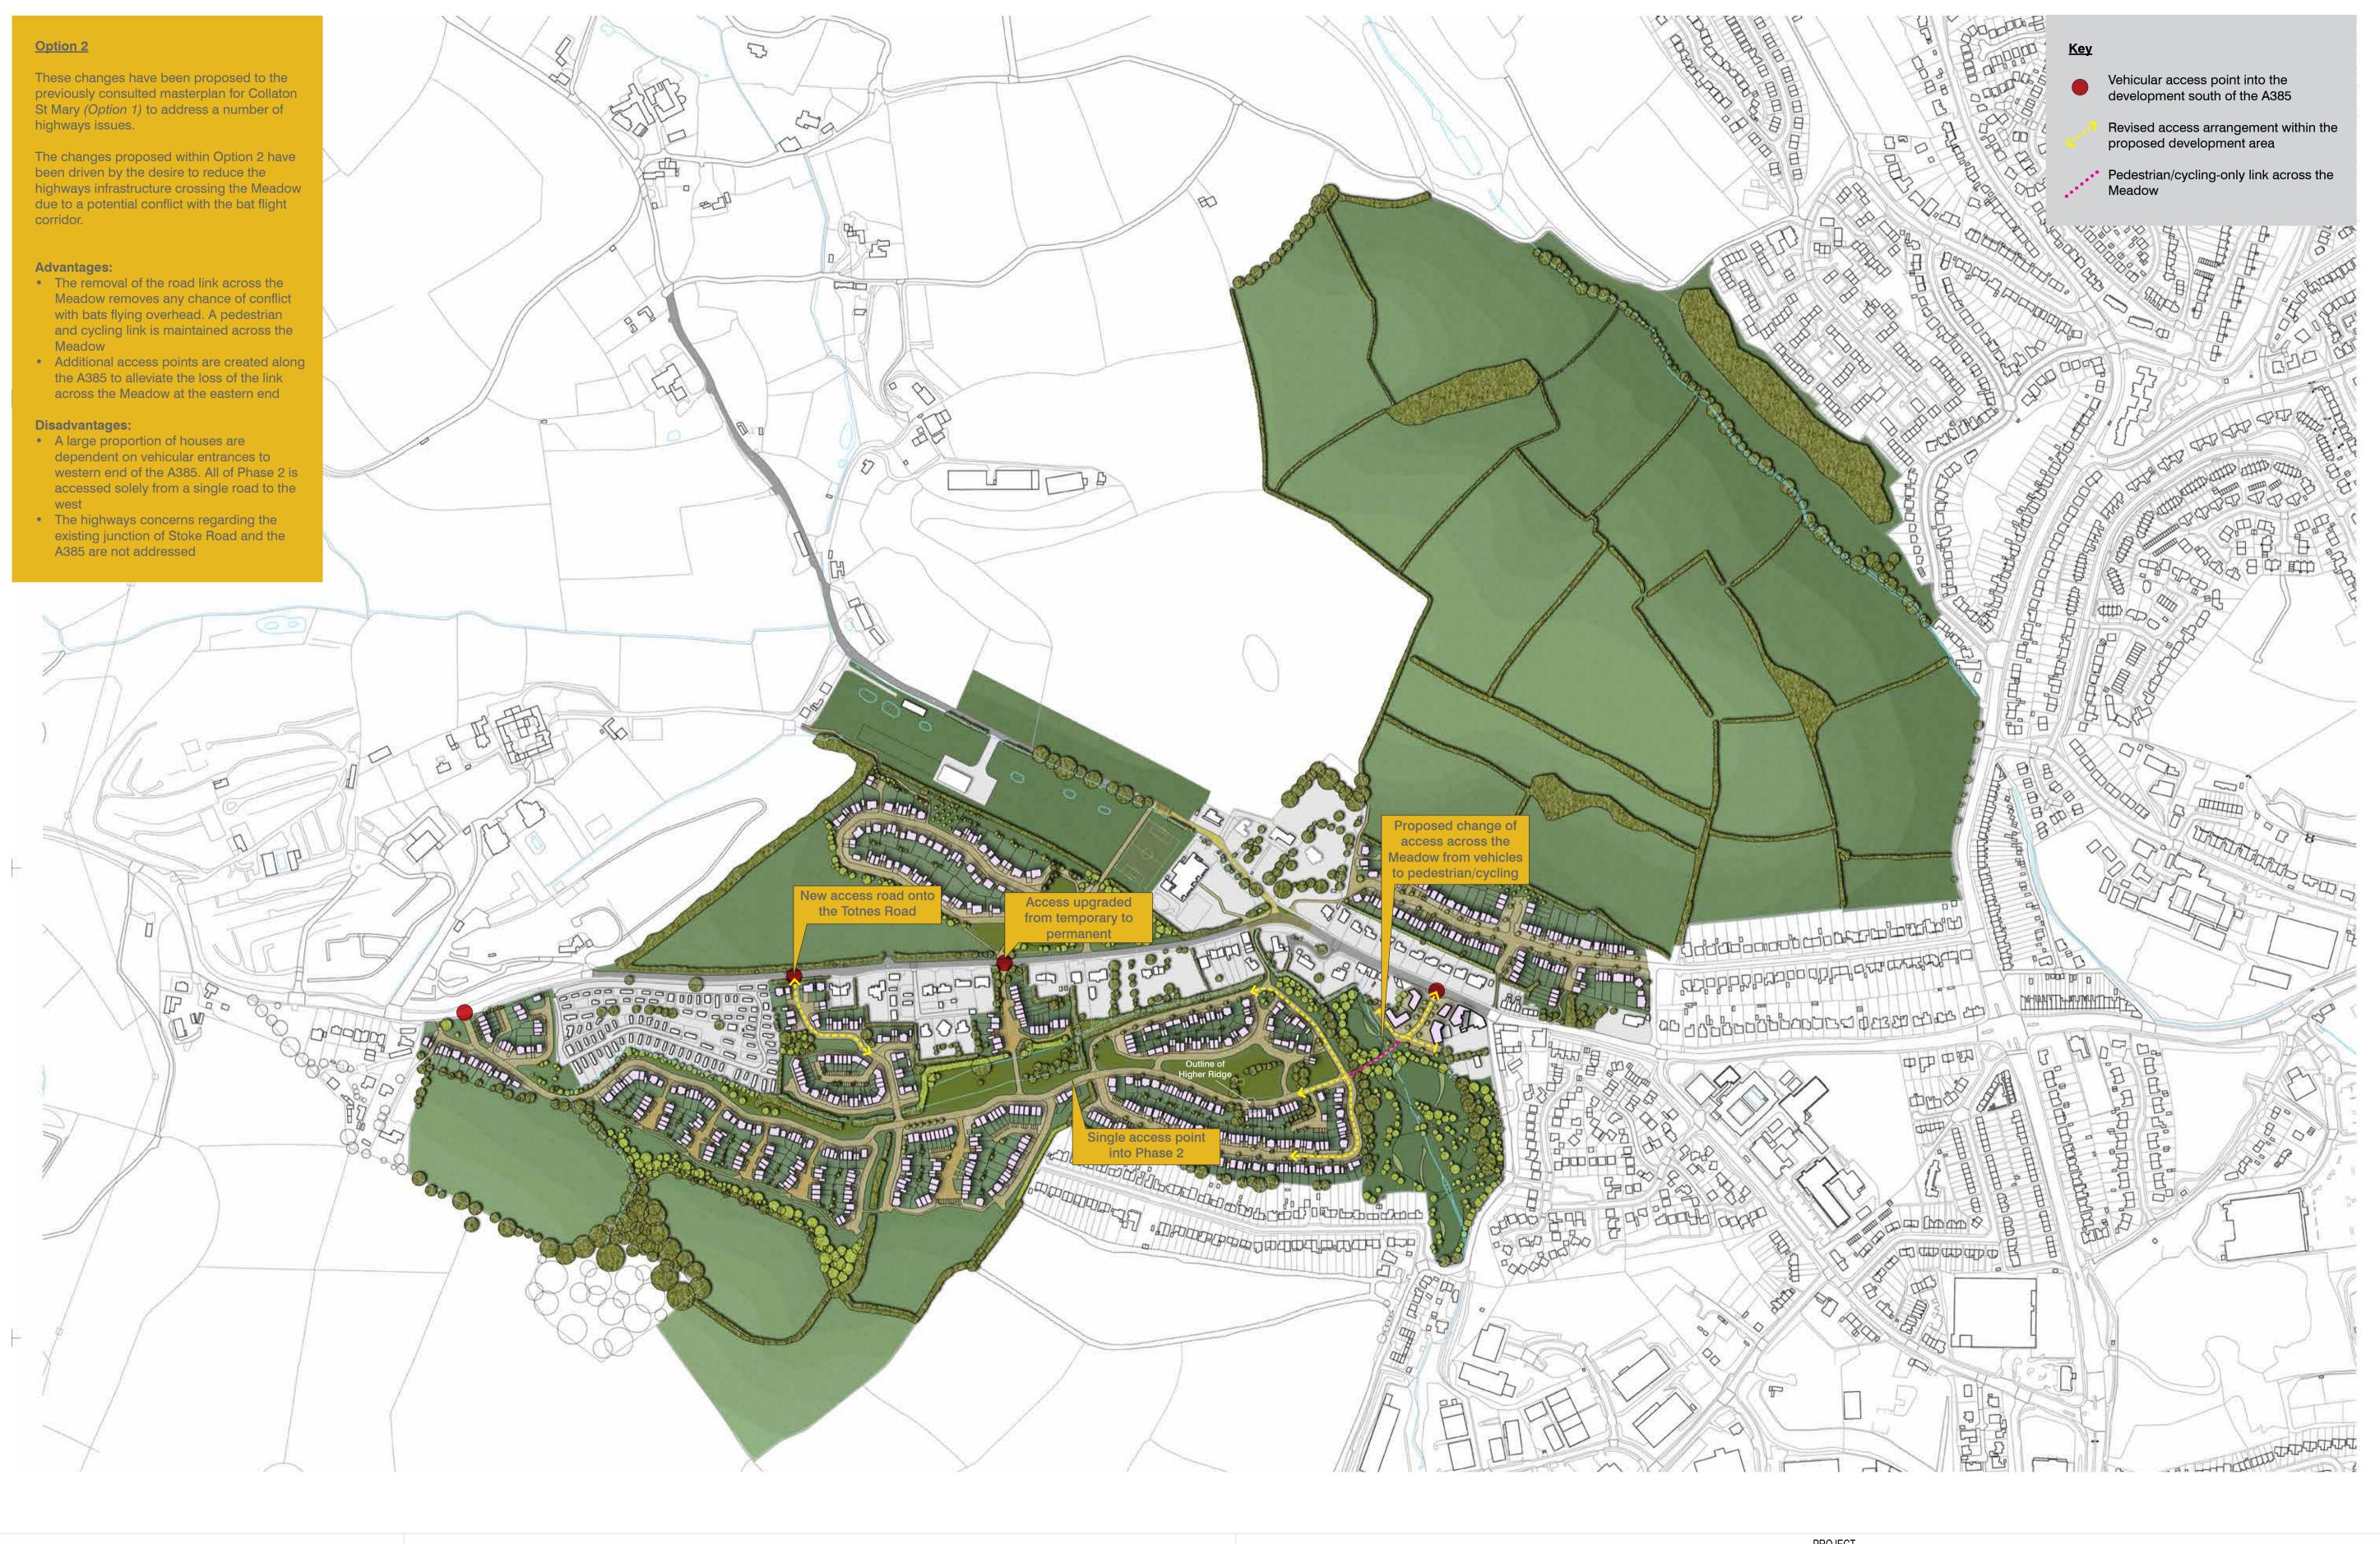

DRAFT

Torbay Masterplans
Collaton Saint Mary

DRAWING TITLE

Masterplan - Option 2

SCALE DATE DRAWN CHK DRAWING NUMBER

15158\_SK\_204